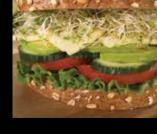

## The Beefy Blue

Sliced roast beef, lettuce, tomato, blue cheese crumbles, red onion and blue cheese spread. Served on a hoagie roll 650 Calories

Fresh lettuce, tomato, avocado, cucumber, havarti cheese and sprouts with pesto mayo. Served on multigrain bread 670 Calories