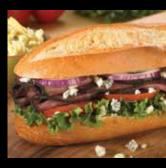

## The Beefy Blue

Sliced roast beef, lettuce, tomato, blue cheese crumbles, red onion and blue cheese spread. Served on a hoagie roll 650 Calories

Fresh lettuce, tomato, avocado, cucumber, havarti cheese and sprouts with pesto mayo. Served on multigrain bread 670 Calories