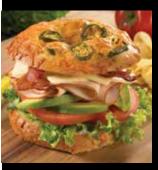

#### Honey Roasted Turkey Bacon

Honey roasted turkey, bacon, pepper jack cheese, tomato, lettuce, avocado and ranch spread. Served on jalapeño or cheese bagel 1110 - 1160 Calories